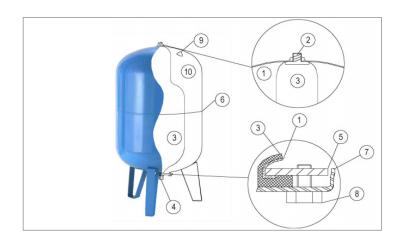

1. Half sleeve

2. Tie rod

3. Membrane

4. Connection

5. Flange

6. Weld seam

7. Contra-flange

8. Screws

9. Valve

10. Air chamber

## **PRODUCT DESCRIPTION**

The interchangeable membrane pressure vessel is a metal vessel that can absorb the potential energy of a pressurized fluid and store it in a rubber bag, also known as a membrane. In the case ofwater demand, it is possible to transfer the stored energy from the pressurized liquid and convert it back into useful capacity. The air chamber is insulated from the water tank by the EPDM membrane (3), preventing the risks of water contamination by dust, vapor, smoke, oil, bacteria and odors. The insulation between the walls prevents the risk of corrosion.